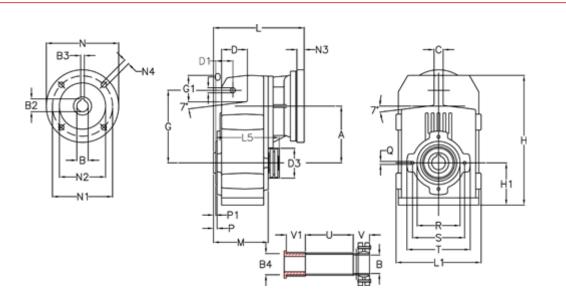

## **Data Sheet**

Article number: 29560201868220 Description: Shaft mounted gear A252QF30-18,6-P63B5

## **Measures**

| A = 128.75 | D1 = 43.5 | l5 = 197.5 | P1                                   | = 3.5    | V = 41  |
|------------|-----------|------------|--------------------------------------|----------|---------|
| B = 30     | d3 = 83   | M = 135.5  | Q                                    | = M10x14 | V1 = 48 |
| B1 = 11    | G = 162   | N = 140    | R                                    | = 110    |         |
| B2 = 12.8  | G1 = 58.0 | N1 = 115   | S                                    | = 130    |         |
| B3 = 4     | H = 290.5 | N2 = 95    | Т                                    | = 150    |         |
| B4 = 30    | H1 = 93.5 | N4 = M8x19 | Tightening torque Nm adapter bushing | g = 6.0  |         |
| C = 20     | L = 213.0 | O = 13     | Tightening torque Nm shrink disc     | = 7.0    |         |
| D = 57.0   | L1 = 188  | P = 6.0    | U                                    | = 120.5  |         |
|            |           |            |                                      |          |         |